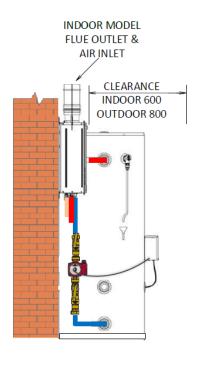

#### TYPICAL INSTALLATION

WALL MOUNT - FRONT VIEW

WALL MOUNT - SIDE VIEW

Tankpak 1 models are supplied with pump and controller separately

Flue components are available and must be installed for indoor installations. Please contact Rheem or refer either to the 'Owner's Guide and Installation Instructions' or 'Internal Fact Sheet' available at www.rheem.co.nz