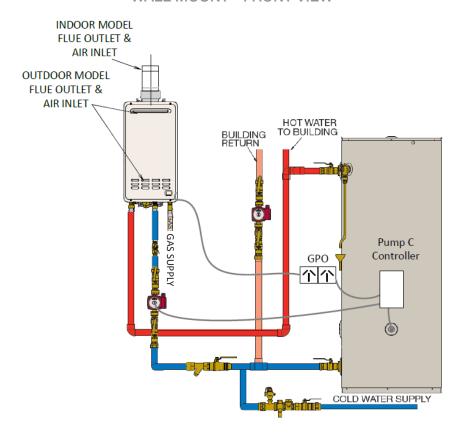

#### TYPICAL INSTALLATION

WALL MOUNT - FRONT VIEW

WALL MOUNT - SIDE VIEW

Tankpak 1 models are supplied with pump and controller separately