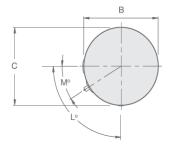

610 Series

| MODEL NUMBER     |   |         | 610 340  | 610 430 |
|------------------|---|---------|----------|---------|
|                  |   |         | Vitreous | Enamel  |
| Storage capacity |   | Litres  | 325      | 410     |
| Dimensions       | Α | mm      | 1640     | 1840    |
|                  | В | mm      | 640      | 685     |
|                  | С | mm      | 640      | 685     |
|                  | D | mm      | 1008     | 1210    |
|                  | Е | mm      | 115      | 108     |
|                  | F | mm      | -        | -       |
|                  | G | mm      | -        | -       |
|                  | Н | mm      | -        | -       |
|                  | J | mm      | 290      | 273     |
|                  | K | degrees | -        | -       |
|                  | L | degrees | 90°      | 84°     |
|                  | M | degrees | 32°      | 30°     |
|                  | Ν | mm      | 290      | 273     |
| Weight Empty     |   | kg      | 96       | 117     |