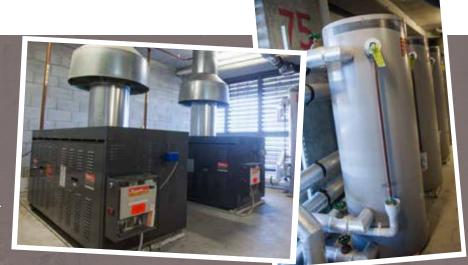

#### Solution

Raypak units were selected due to their ability to provide high volumes of hot water, whilst only requiring minimal footprint.

The Level 79 Plantroom houses 2 x Raypak B1722 heaters (natural draught flues) with 6 x Rheem 610430 Commercial Storage Tanks servicing levels 25 to 64.

The Level 25 Plantroom houses 2 x Raypak model BO992 heaters (power flued) with 6 x Rheem 610430 Commercial Storage Tanks servicing levels 2 to 24.