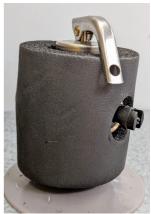

## TPR Insulator

- Install TPR valve as per manufacturers instructions. TPR insulator must be installed on TPR valve prior to connecting any pipework.
- Install insulator on TPR valve, taking care not to damage the insulator.
- Ensure that both the lever and blowout cage are not impeded by the insulator.

**INCLUDED IN THIS KIT:** 090166 TPR INSULATOR