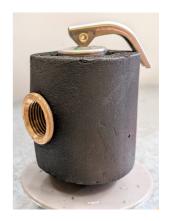

## TPR Insulator

- Install TPR valve as per manufacturers instructions. TPR insulator must be installed on TPR valve prior to connecting any pipework.
- Install insulator on TPR valve, taking care not to damage the insulator.
- Ensure that both the lever and blowout cage are not impeded by the insulator.

**INCLUDED IN THIS KIT:** 090166 TPR INSULATOR