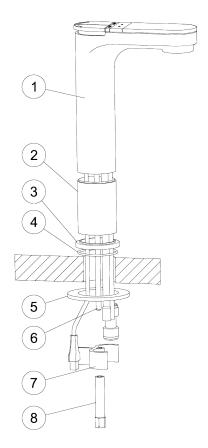

### TAP ASSEMBLY

Installation of the tap assembly is described in the tap instructions supplied with the tap. For the extended tap shown in Figure 2. the extension tube (item 2) is fitted between the tap body (item 1) and the base ring (item 3). A longer mounting stud (item 6) may be required and is supplied with the Sink Free Kit.

- 1. 7431 BOILING WATER TAP
- 2. TAP EXTENSION TUBE
- 3. BASE RING
- 4. BASE RING SEAL
- 5. BACKING WASHER
- 6. 170 mm MOUNTING STUD
- 7. CLAMP PLATE
- 8. CLAMP NUT

Figure 2. TAP ASSEMBLY