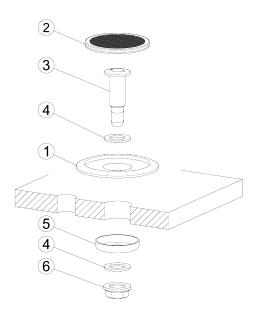

#### **DRAIN TRAY ASSEMBLY**

The components of the drain should be assembled as shown in Figure 2. ensuring the seal washers (item 4) are correctly placed as shown and the back nut (item 6) is firmly secured.

### **INCLUDED IN THIS KIT:**

- Tap Extension Barrel
- Drain Tray
- Drain Tray Grate
- ¾" Outlet Fitting
- Extended Tap Mounting Stud
- Installation Instructions

- 1. DRAIN TRAY
- 2. GRATE
- 3. TANK FITTING
- 4. SEAL WASHER
- 5. CUP WASHER
- 6. BACK NUT