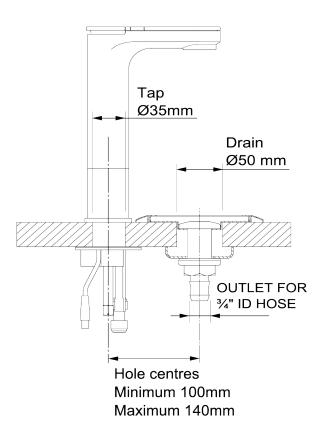

#### MOUNTING TO BENCH

Installation of the Extended Boiling Water Tap requires that two holes are drilled in the bench top as shown in Figure 1.

Before drilling determine the preferred location on the countertop. Ensure that sufficient clearance is available beneath the bench top for the tap and drain connections.

For information on connecting the Rheem Boiling Water Tap to the Boiling Water Unit please refer to the instructions supplied with the tap.

Figure 1. SET OUT